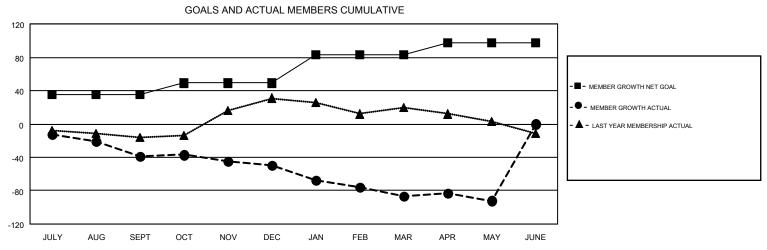

## GMT MONTHLY MEMBERSHIP PROGRESS REPORT

Multiple District 39

IIII I NOONLOO NEI ON

Results as of: 5/31/2018

LOCATION: IDAHO

GMT: HOWARD HUDSON

GMT CA 1

| Clubs         |               |           |               | Members               |                           |                         |                                              |  |
|---------------|---------------|-----------|---------------|-----------------------|---------------------------|-------------------------|----------------------------------------------|--|
|               | RESULTS FOR   | 2017-2018 |               | RESULTS FOR 2017-2018 |                           |                         |                                              |  |
| QUARTER       | NEW CLUB GOAL | NEW CLUBS | DROPPED CLUBS | QUARTER               | MEMBER GROWTH NET<br>GOAL | MEMBER GROWTH<br>ACTUAL | DROPPED MEMBERS ACTUAL (including transfers) |  |
| JULY/AUG/SEPT | 1             | 0         | 1             | JULY/AUG/SEPT         | 35                        | 23                      | 56                                           |  |
| OCT/NOV/DEC   | 0             | 0         | 1             | OCT/NOV/DEC           | 14                        | 26                      | 35                                           |  |
| JAN/FEB/MAR   | 1             | 0         | 0             | JAN/FEB/MAR           | 34                        | 21                      | 56                                           |  |
| APR/MAY/JUNE  | 0             | 0         | 0             | APR/MAY/JUNE          | 14                        | 26                      | 29                                           |  |